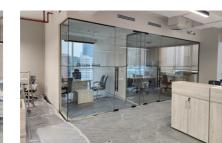

#### IT DIVISION

- CCTV & Security System

Dubai Islamic Bank

Glass Rooms

Before & After Demolishing

Tiling, Ceiling & Painting

Marble Works

Lobby - During & After

Glass Room

Offsite ATM Glass Room

Kiosk

IT Room - Before & After