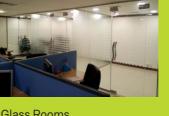

#### IT DIVISION

- CCTV & Security System

Dubai Islamic Bank

Glass Rooms

Before & After Demolishing

Tiling, Ceiling & Painting

Marble Works

Lobby - During & After

Glass Room

Offsite ATM Glass Room

Kiosk

IT Room - Before & After