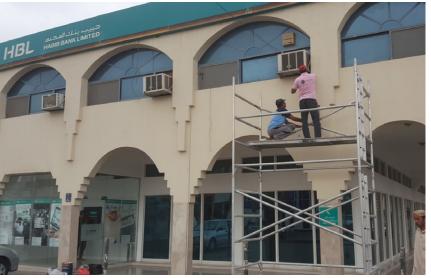

#### IT DIVISION

- CCTV & Security System

Dubai Islamic Bank

Glass Rooms

Before & After Demolishing

Tiling, Ceiling & Painting

Marble Works

Lobby - During & After