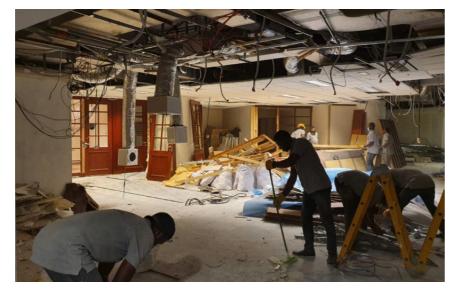

#### IT DIVISION

- CCTV & Security System

Dubai Islamic Bank

Glass Rooms

Before & After Demolishing

Tiling, Ceiling & Painting

Marble Works

Lobby - During & After