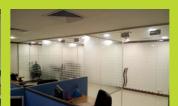

#### IT DIVISION

- CCTV & Security System

Dubai Islamic Bank

Glass Rooms

Before & After Demolishing

Tiling, Ceiling & Painting

Marble Works

Lobby - During & After

Glass Room

Offsite ATM Glass Room

Kiosk

IT Room - Before & After