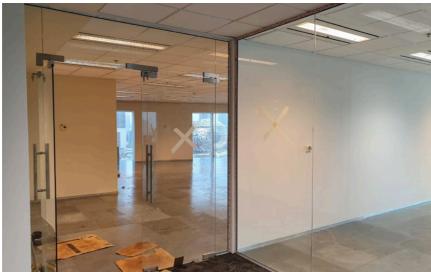

#### IT DIVISION

- CCTV & Security System

Dubai Islamic Bank

Glass Rooms

Before & After Demolishing

Tiling, Ceiling & Painting

Marble Works

Lobby - During & After

Glass Room

Offsite ATM Glass Room

Kiosk

IT Room - Before & After